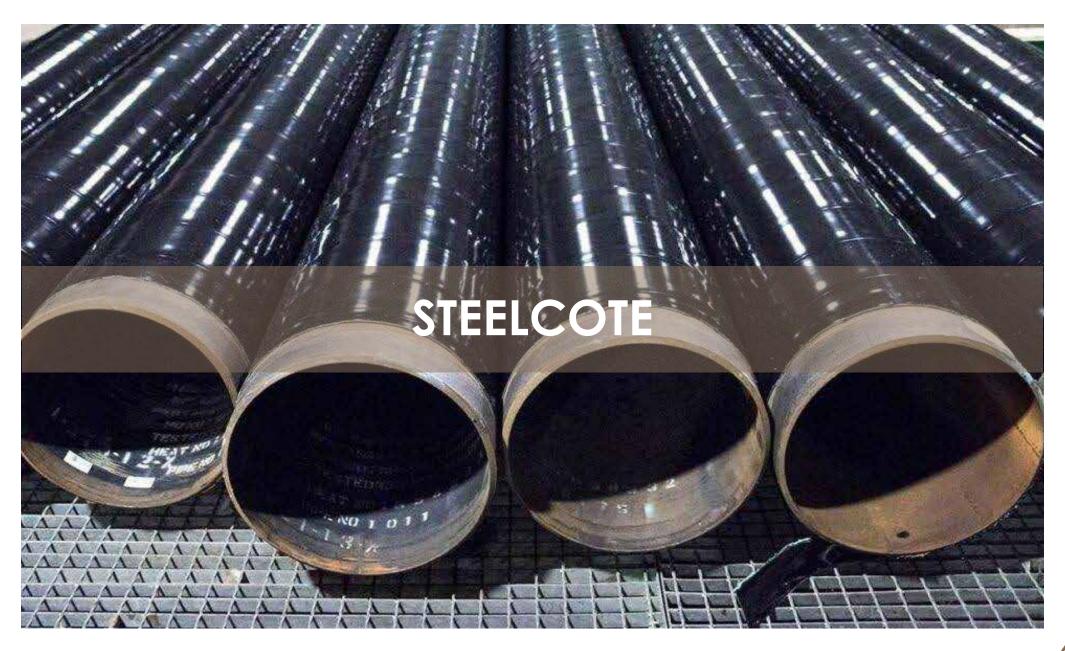

## **ACRYLIC STEELCOTE**

## **MAJOR USES**

- As a protective coating for steel pipes. It is also recommended for industrial applications.

## **ADVANTAGES**

- It is fast drying topcoat developed to give a hard film, good colour retention and resistance to water and to extreme climatic condition.

MAS paints Saja Industrial Area Near Sharjah Cement Factory Sharjah, UAE